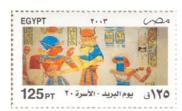

| Catalogue Nos. | SG 2275 Bal. 1656                                                | SG2276 Bal. 1657 | SG 2277 Bal.1658                                       | SG.2278 Bal.1659 |
|----------------|------------------------------------------------------------------|------------------|--------------------------------------------------------|------------------|
| Occasion       | 4 <sup>th</sup> . International Nile Children's Song<br>Festival |                  | International Open Table Tennis<br>Championship, Cairo |                  |
| Date of Issue  | 28 <sup>th</sup> . January 2003                                  |                  | 3 <sup>rd</sup> . February 2003                        |                  |
| Designer       | Said El Badrawi                                                  |                  | Said El Badrawi                                        |                  |
| Design         | Emblem over pharaonic wall relief                                |                  | Emblem, bat and ball                                   |                  |
| Denomination   | 30 Piastres                                                      | 125 Piastres     | 30 Piastres                                            | 125 Piastres     |
| Dimensions     | 50 x 30mm                                                        | 50 x 30mm        | 50 x 30mm                                              | 50 x 30mm        |
| Perforation    | 12.8 x 13.25 12.8 x 13.25                                        |                  | 12.8 x 13.25                                           | 12.8 x 13.25     |
| Number Printed | 250,000                                                          | 100,000          | 150,000                                                | 100,000          |
| Supplementary  |                                                                  |                  |                                                        |                  |