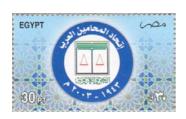

| Catalogue Nos. | SG 2279 Bal.1660                                            | SG2280 Bal.1661 | SG 2281 Bal.1662                                     | SG 2282 Bal.1663 |
|----------------|-------------------------------------------------------------|-----------------|------------------------------------------------------|------------------|
| Occasion       | Tenth International Building and<br>Construction Conference |                 | 60 <sup>Th</sup> . Anniversary of Arab Lawyers Union |                  |
| Date of Issue  | 1 <sup>st</sup> . April 2003                                |                 | 25 <sup>th</sup> .April 2003                         |                  |
| Designer       | Said El Badrawi                                             |                 | Said El Badrawi                                      |                  |
| Design         | Logo over builders                                          |                 | Union emblem                                         |                  |
| Denomination   | 30 Piastres                                                 | 125 Piastres    | 30 Piastres 125 Piastres                             |                  |
| Dimensions     | 30 x 50mm                                                   | 30 x 50mm       | 50 x 30mm                                            | 50 x 30mm        |
| Perforation    | 13.25 x 12.8                                                | 13.25 x 12.8    | 12.8 x 13.25                                         | 12.8 x 13.25     |
| Number Printed | 200,000                                                     | 100,000         | 200,000                                              | 100,000          |
| Supplementary  |                                                             |                 |                                                      |                  |