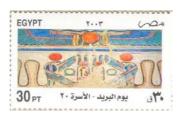

| Catalogue Nos. | SG 2271/2                      | 273 Bal.1           | 652/1654                                | SG 2274 Bal.1655                      |
|----------------|--------------------------------|---------------------|-----------------------------------------|---------------------------------------|
| Occasion       | Post Day                       |                     |                                         | Communications and<br>Technology Fair |
| Date of Issue  | 2 <sup>nd</sup> . January 2003 |                     |                                         | 12 <sup>th</sup> . January 2003       |
| Designer       | Said El Badrawi                |                     |                                         | Said El Badrawi                       |
| Design         | Pharaonic tomb<br>Mural        | Mural showing wings | Mural showing<br>Pharaoh and<br>Goddess | Fair emblem                           |
| Denomination   | 30 Piastres                    | 30 Piastres         | 125 Piastres                            | 30 Piastres                           |
| Dimensions     | 50 x 30mm                      | 50 x 30mm           | 50 x 30mm                               | 30 x 50mm                             |
| Perforation    | 12.8 x 13.25                   | 12.8 x 13.25        | 12.8 x 13.25                            | 13.25 x 12.8                          |
| Number Printed | 100,000                        | 100,000             | 100,000                                 | 150,000                               |
| Supplementary  |                                |                     |                                         |                                       |