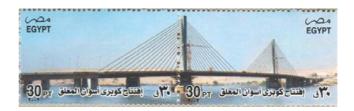

| Catalogue Nos. | SG 2265 Bal.1646 SG                 | G(MS)2266 Bal.1647     | SG 2267/2268 Bal.1648/1649                                          |                        |
|----------------|-------------------------------------|------------------------|---------------------------------------------------------------------|------------------------|
| Occasion       | Centenary of Egyptian Museum, Cairo |                        | Inauguration of Aswan Suspension Bridge                             |                        |
| Date of Issue  | 11 <sup>th</sup> . December 2002    |                        | 17 <sup>th</sup> . December 2002                                    |                        |
| Designer       | H.Shahat & H.Moneim Said El Badrawi |                        | Said El Badrawi                                                     |                        |
| Design         | Sculptured face                     | Museum building facade | Bridge span (le                                                     | ft) Bridge span(right) |
| Denomination   | 30 Piastres                         | 125 Piastres           | 30 Piastres                                                         | 30 Piastres            |
| Dimensions     | 50x30mm                             | 80x60mm                | 50x30mm                                                             | 50x30mm                |
| Perforation    | 12.8 x 13.25                        | Imperf.(Min.Sheet)     | 12.8 x 13.25                                                        | 12.8 x 13.25           |
| Number Printed | 250,000                             | 40,000                 | 50,000                                                              | 50,000                 |
| Supplementary  |                                     |                        | Issued in se-tenant pairs horizontally, forming a composite design. |                        |