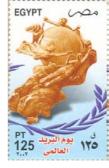

| Catalogue Nos. | SG 2271/2                      | 273 Bal.1           | 652/1654                                | SG 2274 Bal.1655                      |
|----------------|--------------------------------|---------------------|-----------------------------------------|---------------------------------------|
| Occasion       | Post Day                       |                     |                                         | Communications and<br>Technology Fair |
| Date of Issue  | 2 <sup>nd</sup> . January 2003 |                     |                                         | 12 <sup>th</sup> . January 2003       |
| Designer       | Said El Badrawi                |                     |                                         | Said El Badrawi                       |
| Design         | Pharaonic tomb<br>Mural        | Mural showing wings | Mural showing<br>Pharaoh and<br>Goddess | Fair emblem                           |
| Denomination   | 30 Piastres                    | 30 Piastres         | 125 Piastres                            | 30 Piastres                           |
| Dimensions     | 50 x 30mm                      | 50 x 30mm           | 50 x 30mm                               | 30 x 50mm                             |
| Perforation    | 12.8 x 13.25                   | 12.8 x 13.25        | 12.8 x 13.25                            | 13.25 x 12.8                          |
| Number Printed | 100,000                        | 100,000             | 100,000                                 | 150,000                               |
| Supplementary  |                                |                     |                                         |                                       |