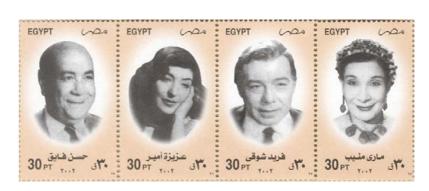

| Catalogue Nos. |                                                                 | SG 2257/2260                     | Bal.1638/1641 |              |  |
|----------------|-----------------------------------------------------------------|----------------------------------|---------------|--------------|--|
| Occasion       | Arab Personalities (Actors)                                     |                                  |               |              |  |
| Date of Issue  |                                                                 | 23 <sup>rd</sup> . November 2002 |               |              |  |
| Designer       | Said El Badrawi, Amany, Rasha and Abdalla                       |                                  |               |              |  |
| Design         | Hassan Faek                                                     | Aziza Amir                       | Farid Shawki  | Mary Mounib  |  |
| Denomination   | 30 Piastres                                                     | 30 Piastres                      | 30 Piastres   | 30 Piastres  |  |
| Dimensions     | 30x50mm                                                         | 30x50mm                          | 30x50mm       | 30x50mm      |  |
| Perforation    | 13.25 x 12.8                                                    | 13.25 x 12.8                     | 13.25 x 12.8  | 13.25 x 12.8 |  |
| Number Printed | 100,000                                                         | 100,000                          | 100,000       | 100,000      |  |
| Supplementary  | Issued in horizontal se-tenant strips of four within the sheet. |                                  |               |              |  |