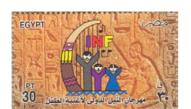

| Catalogue Nos. | SG 2275 Bal. 1656                                                | SG2276 Bal. 1657 | SG 2277 Bal.1658                                       | SG.2278 Bal.1659 |
|----------------|------------------------------------------------------------------|------------------|--------------------------------------------------------|------------------|
| Occasion       | 4 <sup>th</sup> . International Nile Children's Song<br>Festival |                  | International Open Table Tennis<br>Championship, Cairo |                  |
| Date of Issue  | 28 <sup>th</sup> . January 2003                                  |                  | 3 <sup>rd</sup> . February 2003                        |                  |
| Designer       | Said El Badrawi                                                  |                  | Said El Badrawi                                        |                  |
| Design         | Emblem over pharaonic wall relief                                |                  | Emblem, bat and ball                                   |                  |
| Denomination   | 30 Piastres                                                      | 125 Piastres     | 30 Piastres                                            | 125 Piastres     |
| Dimensions     | 50 x 30mm                                                        | 50 x 30mm        | 50 x 30mm                                              | 50 x 30mm        |
| Perforation    | 12.8 x 13.25 12.8 x 13.25                                        |                  | 12.8 x 13.25                                           | 12.8 x 13.25     |
| Number Printed | 250,000                                                          | 100,000          | 150,000                                                | 100,000          |
| Supplementary  |                                                                  |                  |                                                        |                  |