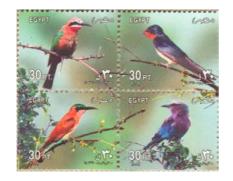

| Catalogue Nos. |                                                                                                   | SG 2261/2264              | Bal.1642/1645 |              |  |
|----------------|---------------------------------------------------------------------------------------------------|---------------------------|---------------|--------------|--|
| Occasion       |                                                                                                   | Ramadan Festivals (Birds) |               |              |  |
| Date of Issue  |                                                                                                   | 3 <sup>rd</sup> . Dece    | ember 2002    |              |  |
| Designer       |                                                                                                   | Said E                    | l Badrawi     |              |  |
| Design         | Four differently coloured birds                                                                   |                           |               |              |  |
| Denomination   | 30 Piastres                                                                                       | 30 Piastres               | 30 Piastres   | 30 Piastres  |  |
| Dimensions     | 30x25mm                                                                                           | 30x25mm                   | 30x25mm       | 30x25mm      |  |
| Perforation    | 13.25 x 12.8                                                                                      | 13.25 x 12.8              | 13.25 x 12.8  | 13.25 x 12.8 |  |
| Number Printed | 100,000                                                                                           | 100,000                   | 100,000       | 100,000      |  |
| Supplementary  | Issued in se-tenant blocks of four stamps within the sheet, each block forming a composite design |                           |               |              |  |