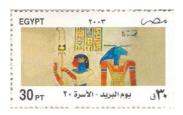

| Catalogue Nos. | SG 2271/2                      | 273 Bal.1           | 652/1654                                | SG 2274 Bal.1655                      |
|----------------|--------------------------------|---------------------|-----------------------------------------|---------------------------------------|
| Occasion       | Post Day                       |                     |                                         | Communications and<br>Technology Fair |
| Date of Issue  | 2 <sup>nd</sup> . January 2003 |                     |                                         | 12 <sup>th</sup> . January 2003       |
| Designer       | Said El Badrawi                |                     |                                         | Said El Badrawi                       |
| Design         | Pharaonic tomb<br>Mural        | Mural showing wings | Mural showing<br>Pharaoh and<br>Goddess | Fair emblem                           |
| Denomination   | 30 Piastres                    | 30 Piastres         | 125 Piastres                            | 30 Piastres                           |
| Dimensions     | 50 x 30mm                      | 50 x 30mm           | 50 x 30mm                               | 30 x 50mm                             |
| Perforation    | 12.8 x 13.25                   | 12.8 x 13.25        | 12.8 x 13.25                            | 13.25 x 12.8                          |
| Number Printed | 100,000                        | 100,000             | 100,000                                 | 150,000                               |
| Supplementary  |                                |                     |                                         |                                       |