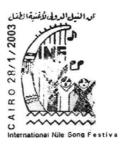

| Catalogue Nos. | SG 2275 Bal. 1656                                                | SG2276 Bal. 1657 | SG 2277 Bal.1658                                       | SG.2278 Bal.1659 |
|----------------|------------------------------------------------------------------|------------------|--------------------------------------------------------|------------------|
| Occasion       | 4 <sup>th</sup> . International Nile Children's Song<br>Festival |                  | International Open Table Tennis<br>Championship, Cairo |                  |
| Date of Issue  | 28 <sup>th</sup> . January 2003                                  |                  | 3 <sup>rd</sup> . February 2003                        |                  |
| Designer       | Said El Badrawi                                                  |                  | Said El Badrawi                                        |                  |
| Design         | Emblem over pharaonic wall relief                                |                  | Emblem, bat and ball                                   |                  |
| Denomination   | 30 Piastres                                                      | 125 Piastres     | 30 Piastres                                            | 125 Piastres     |
| Dimensions     | 50 x 30mm                                                        | 50 x 30mm        | 50 x 30mm                                              | 50 x 30mm        |
| Perforation    | 12.8 x 13.25 12.8 x 13.25                                        |                  | 12.8 x 13.25                                           | 12.8 x 13.25     |
| Number Printed | 250,000                                                          | 100,000          | 150,000                                                | 100,000          |
| Supplementary  |                                                                  |                  |                                                        |                  |