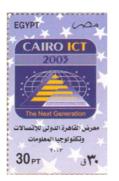

| Catalogue Nos. | SG 2271/2                      | 273 Bal.1           | 652/1654                                | SG 2274 Bal.1655                      |
|----------------|--------------------------------|---------------------|-----------------------------------------|---------------------------------------|
| Occasion       | Post Day                       |                     |                                         | Communications and<br>Technology Fair |
| Date of Issue  | 2 <sup>nd</sup> . January 2003 |                     |                                         | 12 <sup>th</sup> . January 2003       |
| Designer       | Said El Badrawi                |                     |                                         | Said El Badrawi                       |
| Design         | Pharaonic tomb<br>Mural        | Mural showing wings | Mural showing<br>Pharaoh and<br>Goddess | Fair emblem                           |
| Denomination   | 30 Piastres                    | 30 Piastres         | 125 Piastres                            | 30 Piastres                           |
| Dimensions     | 50 x 30mm                      | 50 x 30mm           | 50 x 30mm                               | 30 x 50mm                             |
| Perforation    | 12.8 x 13.25                   | 12.8 x 13.25        | 12.8 x 13.25                            | 13.25 x 12.8                          |
| Number Printed | 100,000                        | 100,000             | 100,000                                 | 150,000                               |
| Supplementary  |                                |                     |                                         |                                       |