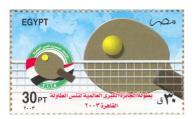

| Catalogue Nos. | SG 2275 Bal. 1656                                                | SG2276 Bal. 1657 | SG 2277 Bal.1658                                       | SG.2278 Bal.1659 |
|----------------|------------------------------------------------------------------|------------------|--------------------------------------------------------|------------------|
| Occasion       | 4 <sup>th</sup> . International Nile Children's Song<br>Festival |                  | International Open Table Tennis<br>Championship, Cairo |                  |
| Date of Issue  | 28 <sup>th</sup> . January 2003                                  |                  | 3 <sup>rd</sup> . February 2003                        |                  |
| Designer       | Said El Badrawi                                                  |                  | Said El Badrawi                                        |                  |
| Design         | Emblem over pharaonic wall relief                                |                  | Emblem, bat and ball                                   |                  |
| Denomination   | 30 Piastres                                                      | 125 Piastres     | 30 Piastres                                            | 125 Piastres     |
| Dimensions     | 50 x 30mm                                                        | 50 x 30mm        | 50 x 30mm                                              | 50 x 30mm        |
| Perforation    | 12.8 x 13.25 12.8 x 13.25                                        |                  | 12.8 x 13.25                                           | 12.8 x 13.25     |
| Number Printed | 250,000                                                          | 100,000          | 150,000                                                | 100,000          |
| Supplementary  |                                                                  |                  |                                                        |                  |