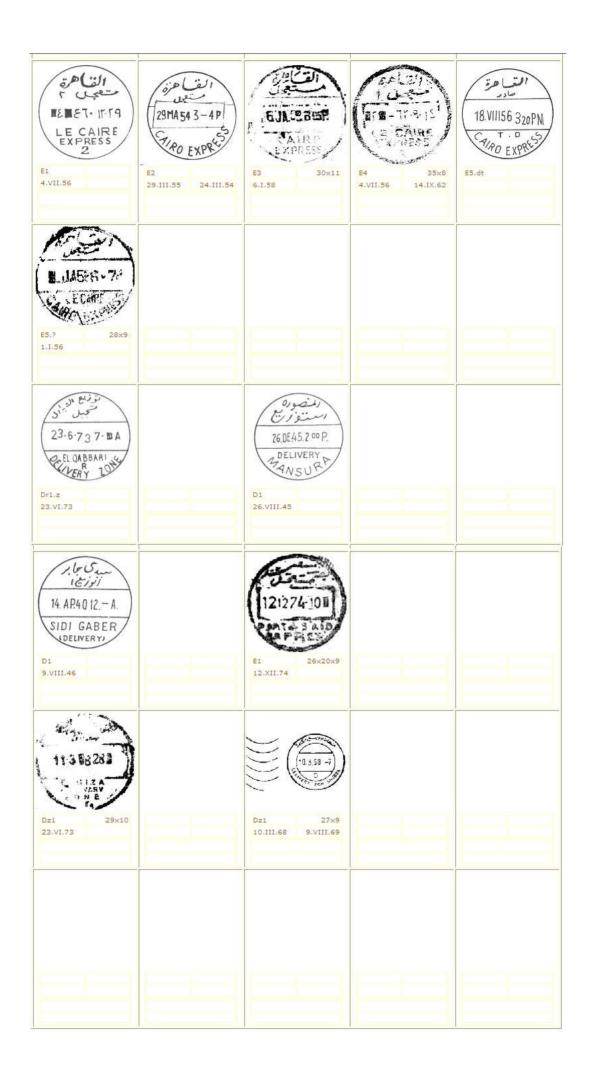

## **Express and Delivery Postmarks**

Under the Bloomfield these marks were ExD-1 etc. While reluctant to introduce another coding system the one used here list marks under the town name and then by the keyword(s) used within the mark. The town name is grouped under the common English spelling. The keywords give equal weight to Arabic as well as European spellings.

On these pages where a mark already exists drawn then these have been used otherwise the scanned mark has been used with a minimal amount of doctoring (removing background to present a black and white image). The hope is that the drawn marks will be replaced with good scans and the poor scans will be replaced as better ones become available. As can be seen both methods have their benefits and drawbacks but again we hope to include as many fully scans of the originals, on or off cover, which should make identification easier.

The last Bloomfield sheet with amendments only consisted eleven markings while now the record consists of over 60 markings.

Under each mark is the code used which should be used with the town name ie Cairo-D4.k. After the main code other letter represent other words used. Beneath are the earliest and latest dates, if known, and below these comments. If a red arrow is shown put the cursor for more information and if a small cover is shown click on it to see the cover in full scale.

| Key words: | Delivery   | Express | House to House |      |         |         |
|------------|------------|---------|----------------|------|---------|---------|
| Arabic:    | توزيع      | مستعجل  |                |      |         |         |
| Code:      | D          | Е       | Н              |      |         |         |
| Other:     | Registered | Arrival | Depart         | Zone | Traffic | Station |
| Arabic:    | تسجيل      | وارد    | صادر           |      | سفريات  | محطة    |
| Code:      | r          | а       | d              | z    | t       | s       |
| Other:     | Section    | Foreign | Pen            | Post | Number  | Service |
| Arabic:    |            |         | قلم            | بريد | رقم     |         |
| Code:      | С          | f       | k              | b    | n       | V       |