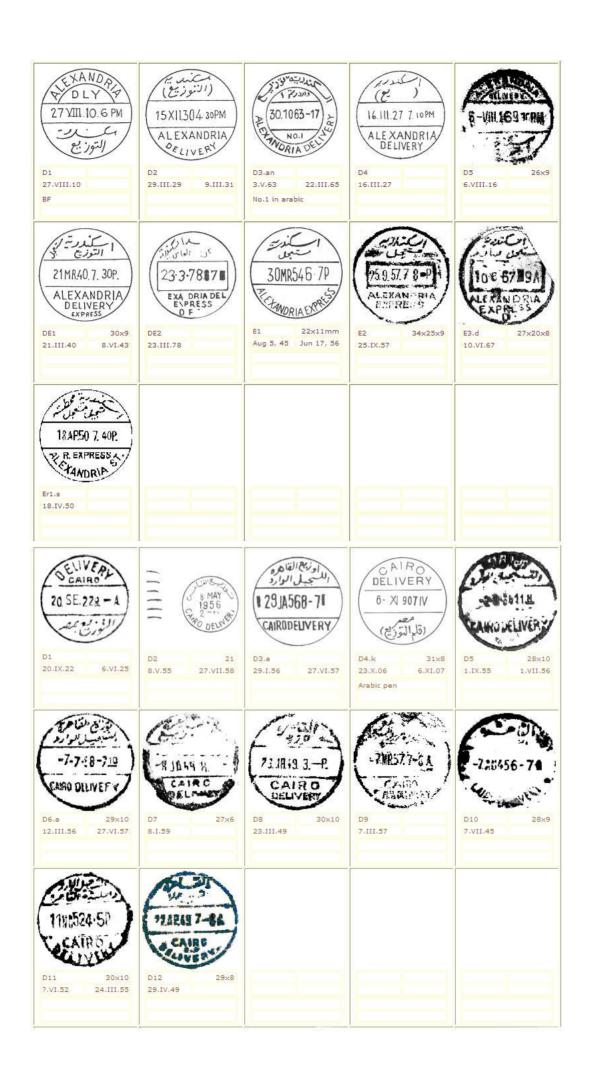

## **Express and Delivery Postmarks**

Under the Bloomfield these marks were ExD-1 etc. While reluctant to introduce another coding system the one used here list marks under the town name and then by the keyword(s) used within the mark. The town name is grouped under the common English spelling. The keywords give equal weight to Arabic as well as European spellings.

On these pages where a mark already exists drawn then these have been used otherwise the scanned mark has been used with a minimal amount of doctoring (removing background to present a black and white image). The hope is that the drawn marks will be replaced with good scans and the poor scans will be replaced as better ones become available. As can be seen both methods have their benefits and drawbacks but again we hope to include as many fully scans of the originals, on or off cover, which should make identification easier.

The last Bloomfield sheet with amendments only consisted eleven markings while now the record consists of over 60 markings.

Under each mark is the code used which should be used with the town name ie Cairo-D4.k. After the main code other letter represent other words used. Beneath are the earliest and latest dates, if known, and below these comments. If a red arrow is shown put the cursor for more information and if a small cover is shown click on it to see the cover in full scale.

| Key words: | Delivery   | Express | House to House |      |         |         |
|------------|------------|---------|----------------|------|---------|---------|
| Arabic:    | توزيع      | مستعجل  |                |      |         |         |
| Code:      | D          | Е       | Н              |      |         |         |
| Other:     | Registered | Arrival | Depart         | Zone | Traffic | Station |
| Arabic:    | تسجيل      | وارد    | صادر           |      | سفريات  | محطة    |
| Code:      | r          | а       | d              | z    | t       | s       |
| Other:     | Section    | Foreign | Pen            | Post | Number  | Service |
| Arabic:    |            |         | قلم            | بريد | رقم     |         |
| Code:      | С          | f       | k              | b    | n       | V       |