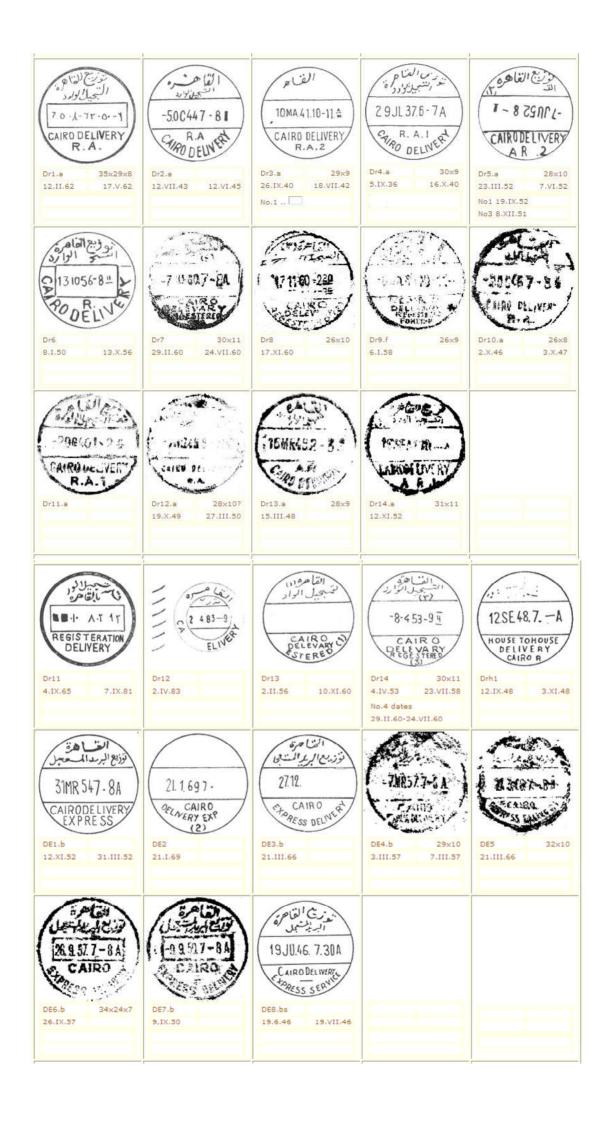

## **Express and Delivery Postmarks**

Under the Bloomfield these marks were ExD-1 etc. While reluctant to introduce another coding system the one used here list marks under the town name and then by the keyword(s) used within the mark. The town name is grouped under the common English spelling. The keywords give equal weight to Arabic as well as European spellings.

On these pages where a mark already exists drawn then these have been used otherwise the scanned mark has been used with a minimal amount of doctoring (removing background to present a black and white image). The hope is that the drawn marks will be replaced with good scans and the poor scans will be replaced as better ones become available. As can be seen both methods have their benefits and drawbacks but again we hope to include as many fully scans of the originals, on or off cover, which should make identification easier.

The last Bloomfield sheet with amendments only consisted eleven markings while now the record consists of over 60 markings.

Under each mark is the code used which should be used with the town name ie Cairo-D4.k. After the main code other letter represent other words used. Beneath are the earliest and latest dates, if known, and below these comments. If a red arrow is shown put the cursor for more information and if a small cover is shown click on it to see the cover in full scale.

| Key words: | Delivery   | Express | House to House |      |         |         |
|------------|------------|---------|----------------|------|---------|---------|
| Arabic:    | توزيع      | مستعجل  |                |      |         |         |
| Code:      | D          | Е       | Н              |      |         |         |
| Other:     | Registered | Arrival | Depart         | Zone | Traffic | Station |
| Arabic:    | تسجيل      | وارد    | صادر           |      | سفريات  | محطة    |
| Code:      | r          | а       | d              | z    | t       | s       |
| Other:     | Section    | Foreign | Pen            | Post | Number  | Service |
| Arabic:    |            |         | قلم            | بريد | رقم     |         |
| Code:      | С          | f       | k              | b    | n       | V       |