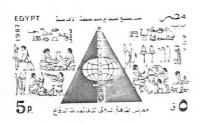

#### SG 1680

Occasion 2nd Pan-Arab Anaesthesia and Intensive Care Congress Date of Issue 1st December 1987 Designer A A Ali and M Roushdy Design Profile of Head & Emblem Denomination 5 piastres Sheet 42 (7 X 6) No Wmk 40 x 40 mm Stamp dimensions Perforation 13 Quantity printed 500,000 Lithographed Supplementary The Congress was held in Cairo. The previous Congress took place in Jordan in 1985.

## NEW ISSUES AND THEIR SPECIAL CANCELS

Please refer to the DATA SHEETS for dimensions as not all illustrations are actual size

SG 1676

SG 1677

SG 1678

SG 1679

SG 1680

SG 1681