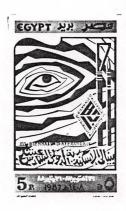

### SG 1678

Occasion 16th Fine Arts Biennale, Alexandria Date of Issue 7th November 1987 Designer Lotfy el Sawaf Design Spectators "Eye" and Artistical work materials Denomination 5 piastres Sheet 50 (10 x 5) No Wmk Stamp dimensions 30 x 50 mm Perforation 13 Quantity printed 500,000 Lithographed Supplementary The Biennale displayed the Arts of Mediterranean Countries.

## NEW ISSUES AND THEIR SPECIAL CANCELS

Please refer to the DATA SHEETS for dimensions as not all illustrations are actual size

SG 1676

SG 1677

SG 1678

SG 1679

SG 1680

SG 1681