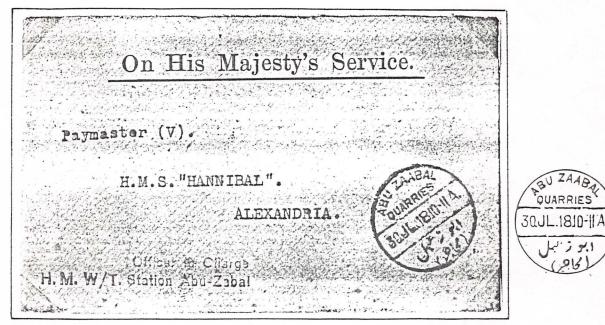

#### H M W/T Station Abu Zabal

O.H.M.S. cover from the Officer in Charge H.M. W/T. Station Abu Zabal

The cover appears to have been handled by the Egyptian Civil Posts as shown from the various transit marks:-

ABU ZAABAL QUARRIES 30 JL. 18. 10-11 A

MARG 30 VII 18 11 AM

ALEXANDRIA V 30 VII 18 9-

The only known recorded cover from this W/T Station in Egypt