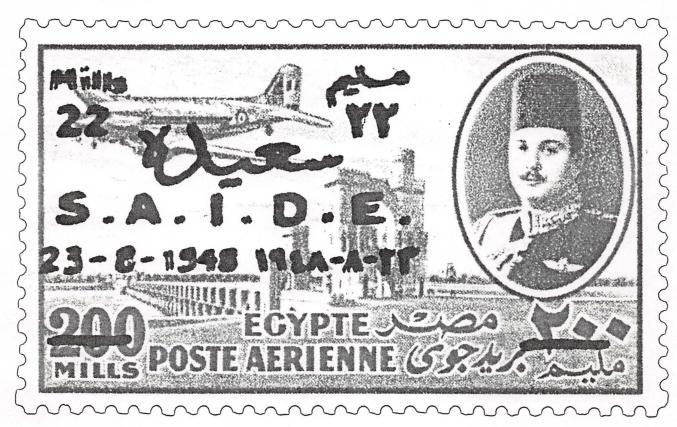

## THE 22m ON 200m "S.A.I.D.E." AIR OF 1948 WITH DOUBLE SURCHARGE

By Charles F. Hass

A major error on any issue seldom escapes recognition for a period of forty years, but such is indeed the case with a recently uncovered pane of fifty stamps bearing the 22 mills on 200 mills surcharge of 1948. This value, in combination with the 13 mills on 100 mills stamp, was issued to commemorate the inauguration of the "Services Aeriennes Internationaux d'Egypte" (abbreviated "S.A.I.D.E.") on 23 August, 1948. The two stamps are listed as Scott #C51-52, Stanley Gibbons #349-350, Zeheri #48-49.

It was my good fortune to receive some months ago, from Peter R. Feltus, a large accumulation of complete and partial panes of various overprinted/surcharged stamps of Egypt. It was my intention to carefully examine the material, selecting whatever would be of use in my ongoing studies of the overprints of Egypt. Among the group, which had been part of a very substantial collection of Egypt formed by a longtime collector, now deceased, I noted a number of panes of both values of the "S.A.I.D.E." surcharges. Fanning through the 22m/200m panes, I noticed that one showed an unusually heavy, thick impression. Removing it from the pile, my eyes wandered to the top of the pane, where someone had pencilled on the margin, in French, the words "Surcharge Doublée". Examining the upper rows of the pane, it could clearly be seen, even without the aid of a magnifier, that the image was indeed doubled. Closer examination, using a 12x magnifier, showed that both impressions were equally inked and embossed into the paper! Although the impressions merged more closely as they approached the lower regions of the pane, all positions showed a distinctly fat, heavy image of the surcharge. With a magnifier, it could be easily seen that all fifty positions of the pane were doubled, showing a clear ink ridge, or "squash", where the second impression was applied atop the first. Because of the orientation of the second to the first, the doubling was most obvious on stamp #1, and least obvious on stamp #50 of the pane.

For many years I had wondered why no examples of doubled or inverted surcharges from this issue had ever surfaced, given the crude nature of the workmanship involved in the production. Although a few examples of shifted surcharges are known to exist, I know of only one pane, of the 22m/200m, with a great degree of displacement. It seems therefore that, although the quality of the image was poor, with substandard stereotyping resulting in many broken and malformed letters, as well as many missing stops, the inspectors of the finished panes must have been quite conscientious in their efforts to weed out any examples of inferior pressmanship (i.e., doubles, inverts, shifts).

Position #1 of the doubly surcharged pane of the 22m on 200m.