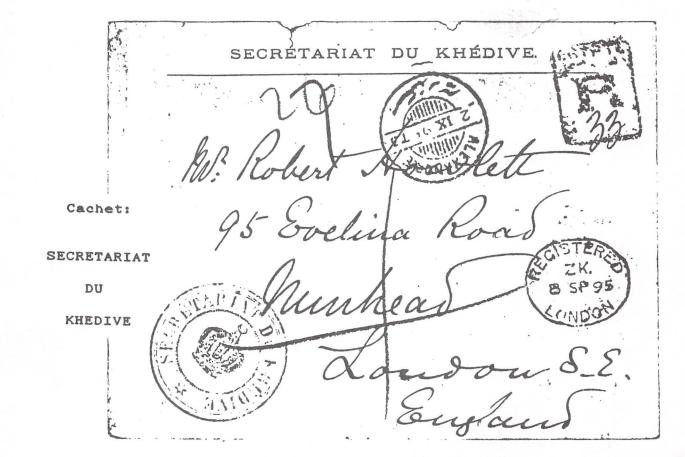

or: A similar mark formed the subject of Mr G M Dorman's Q. TIME 33. That was on a Post Card dated 10th March 1908 - so the period of use is more than five years! There was no response to Mark Dorman's question, unfortunately - perhaps this one will be luckier].

Q. TIME 103

"SECRETARIAT DU KHEDIVE" Cachet

Question put by Mr Peter F Goodwin (New Zealand), ESC 297)

This mark is struck in blue-green on a Registered Cover from Alexandria to London sent on 2nd September 1895. It is struck on an envelope with has the same legend as its heading printing. Mr Goodwin would like to know more about this, including its period of use.

Q. TIME 101

Military Hospital cachet Marine Service

Park M. C. A. C. A.



Cachet:

AIDE-DE-CAMP

Dopo la partenza overprints

on 3 different stamp colours









#### JOURNAL OFFICIEL: 1928

Extracts by J M Murphy (ESC 240)

#### 1928 - 1

1928 Comments by JMM

Replacement cds for Delengat (and see 1925, 27,3 above) reveals that substitutes have asterisks; "tourist" POs not restricted by Ramadan hours; opening of Air Mail service to the east from Heliopolis; arrangements for temporary POs and commem stamps for Medical Congress. With this year JO started announcing changes in village names: since these may well have postmark interest, they will be recorded.

Jan 23 (7,4): The Administration of the Egyptian State Railways, Telegraphs and Telephones hereby announces the loss of a steel postal franking stamp inscribed Delengat Post Office, which took place on December 28 1927 between the Cairo Post Office and the Egyptian State Telegraphs and Telepho