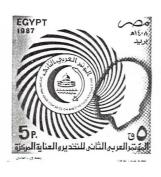

#### SG 1681

International Orthopaedic and Traumatology
Conference
1st December 1987
M Yousry and S A Aziz
Globe & Emblem on skeleton
5 piastres
50 (10 x 5) No Wmk
30 x 50 mm
13
500,000 Lithographed
The Conference was held in Luxor organised jointly by Asyut
University and the Egyptian
Orthopaedic Association.

## NEW ISSUES AND THEIR SPECIAL CANCELS

Please refer to the DATA SHEETS for dimensions as not all illustrations are actual size

SG 1676

SG 1677

SG 1678

SG 1679

SG 1680

SG 1681