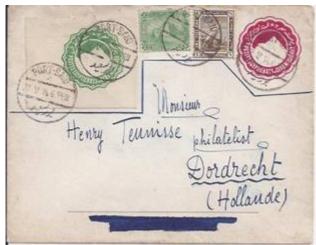

## EGYPT.

De La Rue 1pi. ultramarine used on Advice of Receipt form #39, cancelled at Alexandria (June 8, 1886) with 'Tripoli/Syrie/Turquie' confirmation of arrival datestamp below (June 11, 1886). Reverse showing further Alexandria datestamp of distribution to sender (June 17, 1886). Rare.