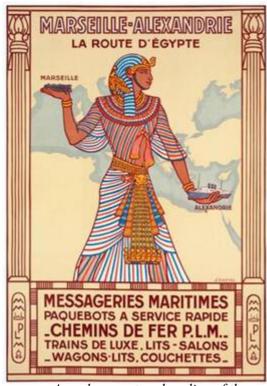

and inlaid marquetry have long

been popular. This popularity is displayed not only in hotels, homes and commercial



Egyptianising decoration in the Explorers Lounge of the Diamond Princess cruise ship. January 2014

buildings but also on ships. The Art Deco movement was influenced by the discovery of Tutankhamun's tomb and Egyptomania continues unabated.

So where did this love of Egypt on the ocean wave begin? Who knows, but it was the postcards produced by the great French shipping company Messageries Maritimes that especially caught my admiring gaze. The company created in 1835 by the French Government, and its postal service as a state-owned steamship company to carry mail and passengers, is a fruitful field of study for any philatelist, postcard collector or postal history buff.



A modern postcard replica of the famous Daviel Messageries Maritimes poster of the 1920s

With many ships servicing routes across the globe, including its colonial positions in North Africa, Indo China, West Africa and the South Pacific, Messageries Maritimes literally took French ingenuity and artistry worldwide. Based in Marseilles, the company's ships were cosy floating mansions. Their interior wood panelling, glass and furnishings were finished to the highest level of craftsmanship.

The postcards issued by the company to display their ships and advertise their ports of call are works of collectable art. They were illustrated with beauty, humour and charm by top artists and photographers. Shipboard stationary, postmarks, posters and luggage labels are also impressive.

Egypt, Alexand