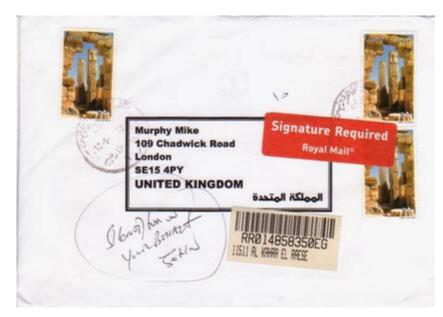

stics of a parcel beyond that it was posted via a machine canceller of Cairo Parcels. They are of two completely different types, but interestingly share a label size that is different from those of the postal labels.

Taking for granted, as we must, that each label is produced on the spot to fit a particular registered item, it certainly appears from the foregoing that all the RR (and RS) numbers attached to the barcodes form a successive trail, virtually confirming that all emanate from the same computer base, wherever in the country they are applied. Naturally, most of our examples are from the major cities, but we also have barcodes from as far afield as Hurghada (postcode 84511), Tenth of Ramadan City (44629) and Damietta (34734), indicating that the spread covers the whole country.



But where as the barcodes are uniform, the placement of the lines of text on the label, and the infinite varieties in the spelling of office names – and the variety of spellings for a single office - would suggest strongly that this element of the label is a local production, not ruled from afar by the computer but by individual operator happens to be sitting at the machine on the day. The occurrence of capital letters in a very few of the most up to date labels may be a result of this individuality, or may be a new diktat from on high. Further research may give an answer.

11511 AL KAHRA EL RAESE 'signed for' on arrival in UK

The remaining puzzle is the attitude of the British Post Office to these labels. Many, as mentioned earlier, are cancelled by hand on arrival. In many cases the P