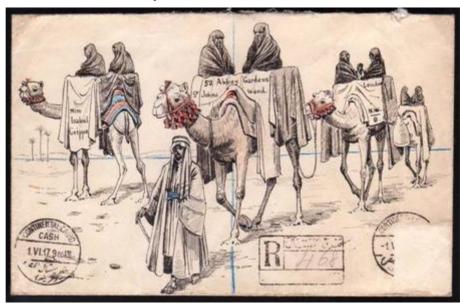

m 1893 to 1903 with cancellations of MPI, MI or MP (for Mandats Postaux International); and also intaglio seals of Roda / Fayoum and Abuxah / Fayoum on postal paper.

Mike Bramwell (ESC 448) showed a series of "doubly vandalised" covers from the Continental Hotel to

UK, all having had their stamps stripped off. The other vandalisation, however, took the form of beautiful hand-drawn illustrations covering the 1917 envelopes. Artwork accompanying his recent purchase suggested strongly that the drawings were the work of EBN, ie E.B. Norton, illustrator of many Egyptian postcards.

Pauline Gittoes (ESC 662) asked a query about colour shades and variations in recently printed Egyptian stamps, and wondered about their collectability. The meeting felt that quality control at the printing house



A 'doubly vandalised' beautiful hand-drawn envelope sent Registered from the Continental Hotel, Cairo, to St Johns Wood and dated 1 VI 17

was not up to standard, explaining many of these variations, but also that paper changes, subsequent issues of the same stamp, and even slightly altered designs for reissues all played a part in providing a wealth of minor varieties, many of which deserved their individual listings in the major catalogues.

**Mike Murphy** presented a couple of Rural covers with the Rural Service / Qantara-Rayyah CDS that simply looked "too good to be true", with perfect strikes of the cartouches of Canal Garden and Ezbet Abu Subeih. Since this CDS, with recorded dates ranging only 1945-1950, is unusual, he appealed to members to come forward with other examples for i