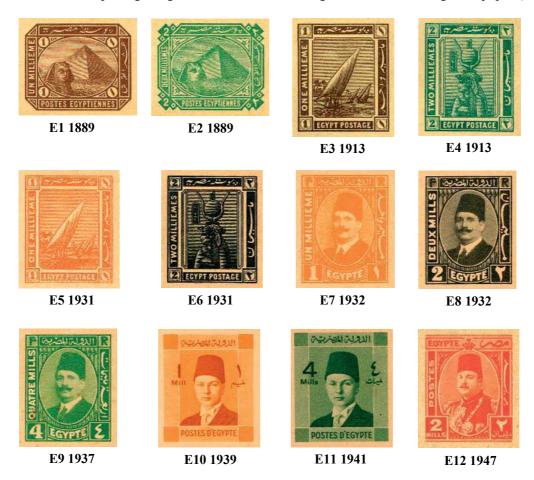

## EGYPT.

De La Rue 1pi. ultramarine used on Advice of Receipt form #39, cancelled at Alexandria (June 8, 1886) with 'Tripoli/Syrie/Turquie' confirmation of arrival datestamp below (June 11, 1886). Reverse showing further Alexandria datestamp of distribution to sender (June 17, 1886). Rare.