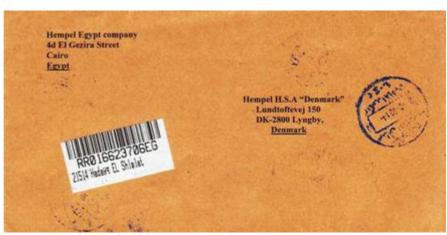

is single-frame Egypt - The Three Millièmes Army Post Stamps, 1936-1941. A rare ice-storm stranded numerous attendees in Grapevine for several more days afterwards, but even though the show was small, most did find a few items of interest.

#### **Barcode Registration Labels - Update**

Mike Murphy (ESC 240)

It is nearly three years since my two articles (*QC* 228, March 2009, pp. 111-115; *QC* 230, Sept 2009, p 163) introduced the wonderful world of Egypt's barcode registration labels, which had apparently previously gone completely unnoticed. Many more examples have been added in the intervening period – 84 different examples are now recorded, from all over Egypt, but since the study has attracted little enthusiasm, I now summarise the findings and illustrate the types recorded in the



21514 Hadaya El Shlalat to Denmark 12-2-2014

hope that at some stage another member might find time to follow up the research.

The earliest recorded label I have is January 23, 2007 – but not too much should be read into that date: it is merely the earliest that happens to have come to my attention. I have no official evidence of when these labels were selected to take the place of the red and white printed versions. It does, however, seem that, in presenting a great leap forward by allowing tracking for numbering all registered items, it is here to stay. My latest recorded date is only last month.

**Mute type A.** Variation among the types can be followed through time. Originally (early 2007 to mid-2008) labels were provided merely with a barcode and its "translation" into a nine-fig