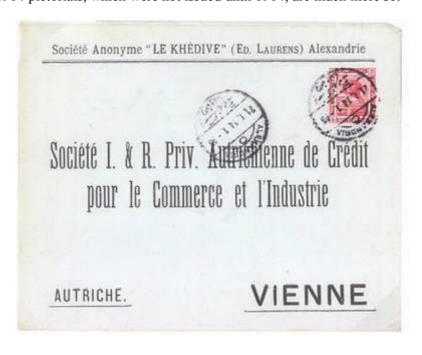

pondence, since other postal services are not mentioned. There is no mention of postal cards.

When war broke out in August, 1914, the maritime service of the Austrian Loyd in the Mediterranean ended, and along with it the rate reduction, for Egypt. Turkey, to which Egypt had acknowledged nominal allegiance, was allied with Austria and Germany. The connection with Turkey was cut, and Egypt came under British protection. As a consequence, there was no longer postal connection between Egypt and Austria, and the postal agreement ended, never to be resumed. The reduced rate thus lasted only from 1912 for just over two years. Stamps of the Fourth Issue of Egypt paying this rate are scarce enough, but letters franked with the 1914 pictorials, which were not issued until 1914, are much more so.



#### **Book Review** by **Peter A.S. Smith** (ESC 74)

*The French Post Offices in Egypt, Part 2*, by Pierre Louis Grech. Self published, London, 2013. £55 (ESC members £45) + postage.

Part 1 went up to 1876; Part 2 carries the subject from there, when France adhered to the GPU (UPU), to 1931 when the last of the French Offices, Alexandria and Port Said, were closed., This Part continues the plan of describing the background, production and usage of the issues, together with unrecorded varieties and highlights. A detailed listing of all the stamps with pricing is available in the general catalogues, and being redundant, is not included.

Within these themes there are great riches to be found. The table of Contents lists no less than 17 chapters, which cover all aspects of postal history