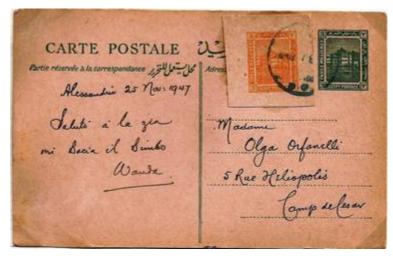

have nothing to do with the campaign, though they are franked with cutouts.

First, provided by Andy Gould (*left above*), is the only one in the series from Port Said. Dated 22 MY 14, it is an 1890 5m postal stationery envelope (NP6) provided with a current 2m DLR pictorial, an 1881 1m DLR definitive and a cutout from an 1889 2m envelope (NP 5) to cover the 10m rate to Holland. Perhaps significantly, it is addressed to a philatelist!

Edmund Hall produced an illustration of an odd cover (*right above*), dated 8 JU 43, and addressed to Alexandria from an Italian internee in Camp 17 (Fayed). It is franked with a cutout from the 4m Boy King postcard of 1939-44 (NP 38) and accepted for a Cairo machine cancellation. Four millièmes at the time paid for an internal postcard or overseas printed



3m card of 1931 used with 3m cutout from 1916-29 to reflect increased postage rate

matter – so perhaps this cover was originally unsealed? Cyril Defriez's offering (*previous page*), of a 1931 3m green postal stationery card (NP 32) addressed from Alexandria to the Alex suburb of Camp de César on 26 NO 47, reflects a doubling of the postal rate with the addition of a cutout from the 1916-29 orange version of the same 3m card. No due raised, both cancelled.

Boulad's occasional use of envelope cutouts with large margins around the stamp vignette leads to the odd doubt about whether or not the postal official intended to cancel the "stamp" – in most cases I have taken for granted that where the vignette itself is left unsullied by a CDS the intention was to signify that it was not valid f