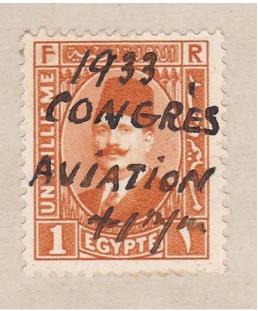

## ARTICLES

| Railway stations during 1879-1914:<br>Part 3 | Ronny Van Pellecom/<br>Alain Stragier | рр. 150-162 |
|----------------------------------------------|---------------------------------------|-------------|
| British PO at Alexandria: first circular CDS | Christopher C Smith                   | pp. 163-164 |
| 1954 misperf/Cancelled back: how many stamp  | s? Amro E Kandeel                     | рр. 165-166 |
| 1933 Aviation Congress semi-postal project   | Abdelrahman Daw                       | рр. 166-167 |
| Egypt flight of Graf Zeppelin                | G Paul Green                          | pp. 168-169 |
| News and Views from Members and Beyond       |                                       | pp. 170-iii |