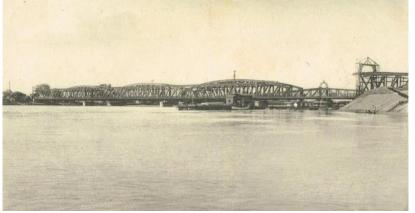

DAMIETTE (

Proposed iron bridge across the Nile at Mansoura (never built) (The Graphic Dec. 29 1877)

The completed bridge of 1895

MANSOURA - The new bridge of Talka (LL)

The decision to replace the existing single bridge with a double span was made in 1909. *(Egyptian Gazette Aug. 5 1909)* 