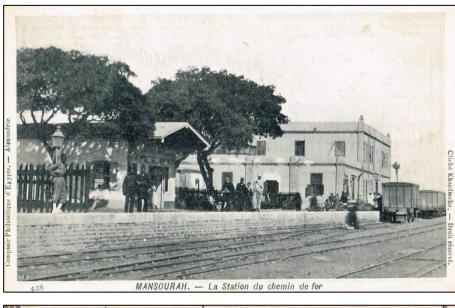

#### 4. MANSOURA – MANSURA (State Railway)

Mansourah, 16,000 inhabitants, capital of the province of Dakahlieh.

Talkah, a small town located opposite Mansourah, on the other side of the Nile. A ferry carries travellers from Talkah station to Mansourah station. *(Égypte – Notes et Itinéraires, 1882)* 

Station on the line Zagazig – Mansoura – (ferry to Talk(h)a until 1895) – Damiette (1865/1869) Cairo was connected with Mansourah by the line Cairo – Banha – Tanta – Mahalla – Talk(h)a – Damiette only by using the Talk(h)a - Mansoura ferry until 1895. Mansura was also connected with Cairo by the Cairo – Banha- Zagazig – Abou-Kebir – Mansoura line. (1865/69)

Egyptian Gazette Jul. 19 1912

TALKA – The railway station (Comptoir Philatélique d'Egypte – Cliché Khardiache)

Talka was connected by rail in 1863 (Cairo – Damiette) line

MANSOURAH – La Station du chemin de fer (Comptoir Philatélique d'Egypte)