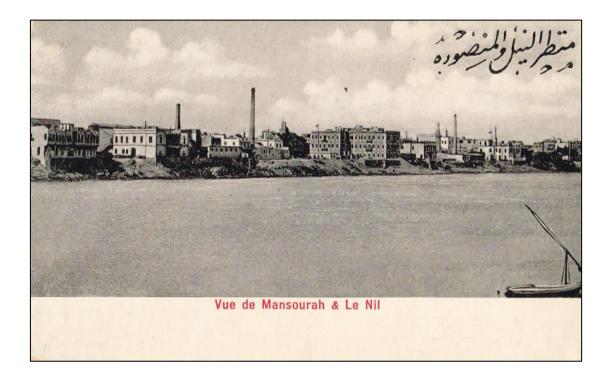

## View of Mansourah on a postcard cancelled with MANSÛRA STATION 31 VIII 11 via ALEXANDRIA A 1 SE 11 to WESTENDE (Belgium) 7 IX 1911

| CARTE                                                                                                                                                                                                                               | E FEN                        |
|-------------------------------------------------------------------------------------------------------------------------------------------------------------------------------------------------------------------------------------|------------------------------|
| Correspondance<br>31 aoûr . Ma femme se dis la fon<br>En de eur d. to tencele may cher<br>Hens, à Warton de a' ta Varri<br>f'aqui que to donno surt à tai<br>garis page d'alle, ano to ange to<br>garis page d'alle, ano to ange to | 5-6<br>1X<br>1911<br>Advesse |
| For paper a de il de la satad. A<br>for paper a de la satad. A<br>for paper a de a de anten depen<br>de la charan pla enten depen<br>Equi fan . 4000. A voi depen<br>Cais a desta conte sant de many m                              | Westende son then            |
| the varial's a monored : any about<br>the bargen argund for fact is methy<br>the reference argund for fact is methy<br>the hola : if g any avail 21 a monor the<br>the revenis church view amino Boy                                | ANDRA Balgerau               |
| 6977                                                                                                                                                                                                                                | IL 6 3CAM                    |