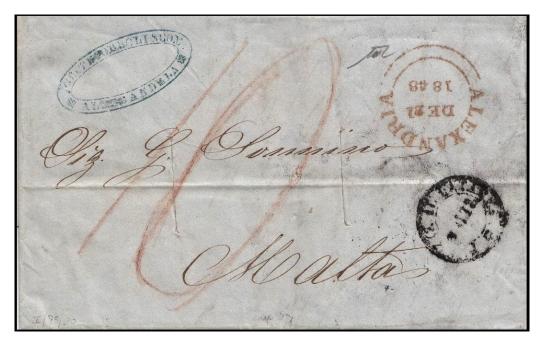

wo known types of the first date-stamps issued to the British agency in Alexandria. Note how the inner arc at the bottom of Type D-1-II is farther from the "A's" of Alexandria than in Type D-1-I.

#### Background and Review

The British Post Office opened an official agency in Alexandria in August  $1839^1$ . A circular date-stamp of two types was issued to the Alexandria agency (*Fig 1*); both types were in use simultaneously.

The date-stamps were struck in black to indicate that the letter was unpaid or in red to indicate that it was prepaid. Usually the manuscript rate was also written on the letter, again in red to indicate prepayment or black to indicate that the letter traveled bearing. Covers in *Figs* 2 and 3 illustrate the two different types of date-stamps and the two colours.



Fig. 2. Type D-1-I of the first date-stamp issued to the British Agency in Alexandria, struck in red to indicate that postage was prepaid, with the rate written in matching red crayon.

Fig. 3. Type D-1-II of the first date-stamp issued to the British Agency in Alexandria, struck in black indicating that the wrapper travelled bearing with the rate noted in manuscript at upper left.

#### The Question at Hand

The question of earliest known use arises from the wrapper in *Fig* 3. As with the wrapper in Fig 2, this one was sent to Malta. There it received the typical disinfection hand-stamp (*see Fig 4*) and two slits were made on the front for disinfection purposes<sup>2</sup>. There is no receiver handstamp on the reverse.



Fig. 4. The Malta disinfection hand-stamp

Peter Smith notes t