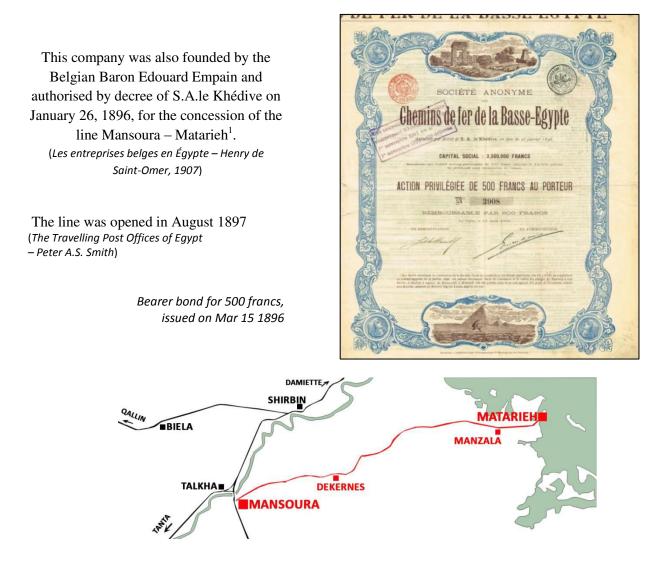

#### 4. MANSOURA – MANSURA (State Railway)

Mansourah, 16,000 inhabitants, capital of the province of Dakahlieh.

Talkah, a small town located opposite Mansourah, on the other side of the Nile. A ferry carries travellers from Talkah station to Mansourah station. *(Égypte – Notes et Itinéraires, 1882)* 

Station on the line Zagazig – Mansoura – (ferry to Talk(h)a until 1895) – Damiette (1865/1869) Cairo was connected with Mansourah by the line Cairo – Banha – Tanta – Mahalla – Talk(h)a – Damiette only by using the Talk(h)a - Mansoura ferry until 1895. Mansura was also connected with Cairo by the Cairo – Banha- Zagazig – Abou-Kebir – Mansoura line. (1865/69)

DAMIETTE (

Proposed iron bridge across the Nile at Mansoura (never built) (The Graphic Dec. 29 1877)

The completed bridge of 1895

MANSOURA - The new bridge of Talka (LL)

The decision to replace the existing single bridge with a double span was made in 1909. *(Egyptian Gazette Aug. 5 1909)* 