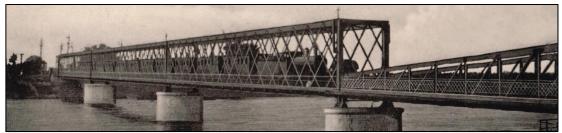

DAMIETTE (

Proposed iron bridge across the Nile at Mansoura (never built) (The Graphic Dec. 29 1877)

The completed bridge of 1895

MANSOURA - The new bridge of Talka (LL)

The decision to replace the existing single bridge with a double span was made in 1909. *(Egyptian Gazette Aug. 5 1909)* 

#### MANSOURAH NOTES.

The New Railway Bridge.

(FROM OUR OWN CORRESPONDENT.)

MANSOURAH, July 17.

This new bridge is making rapid strides towards completion. The iron work spanning the four piers from the Talkha side is almost complete, and the fourth span towards the Mansourah bank end will have to be put off. owing to the Nile rising which is expected in about three weeks' time. The connecting work between what has been done and the Mansourah bank will then cease till January next, when the river goes down, and then will be started again, and the whole thing completed by March. There is no doubt the work is a next year. great credit to the contractors in every way, and to Mr. Joostens, the resident engineer in charge, who is to be congratulated upon the very neat finish in the work, masonry and, ashlar, as well as the iron work spanning the trim piers, and the paving of the paths, &c. The town will, it is expected, receive an impetus to business, on the opening of the new bridge, as will the travelling public benefit by express trains to Tantah. Messrs. Zogheb brothers are also completing their engine house farther down the Nile, which from what one sees, is going to be a pretentious building for a 4 inch pump to irrigate the 40 feddans of land, ghezira and sahel, between This building the Nile bank and the river. from the opposite side of the Nile looks as if it was at a sufficient angle to divert the current against the Irrigation buildings on the other bank, which is being rubble-dressed and strengthened.