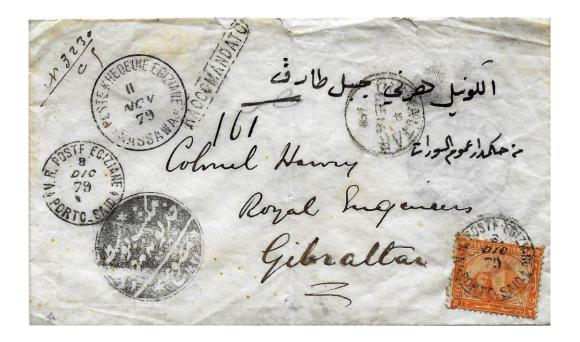

Massawa, November 11, 1879: Cover, written in the hand of General Charles 'Chinese' Gordon, docketed at top 'No. 323, C.G.' in manuscript addressed to Colonel Harvey of the Royal Engineers, Gibraltar. Massawa 'Maktab Bosta Khedewiya Masriya' negative seal handstamp in black (Egyptian Khedevial Post Office) and 'Poste Khedevie Egiziane / Massawa' datestamps at left. Suez transit (Nov 25) and cover awaited forwarding and mailed with 1879 2pi. orange cancelled at Port Said (Dec 8). Rare.