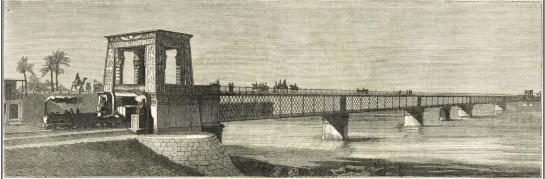

DAMIETTE (

Proposed iron bridge across the Nile at Mansoura (never built) (The Graphic Dec. 29 1877)

The completed bridge of 1895

MANSOURA - The new bridge of Talka (LL)

The decision to replace the existing single bridge with a double span was made in 1909. *(Egyptian Gazette Aug. 5 1909)* 