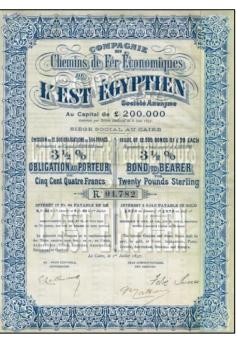

#### CHEMINS DE FER ECONOMIQUES DE L'EST EGYPTIEN

The Economic Railway Company of the East of Egypt has the honour of informing the public that on Wednesday the 9th it will open its Mansourah - Mit Ghamr line for travellers of first, second and third class as well as for goods of all kinds.