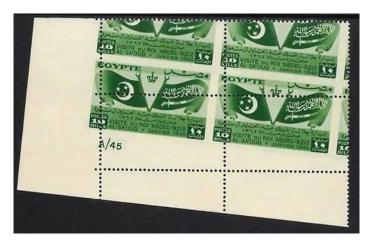

## ARTICLES

| Railway stations during 1879-1914:<br>Part 3 | Ronny Van Pellecom/<br>Alain Stragier | рр. 150-162 |
|----------------------------------------------|---------------------------------------|-------------|
| British PO at Alexandria: first circular CDS | Christopher C Smith                   | pp. 163-164 |
| 1954 misperf/Cancelled back: how many stamp  | s? Amro E Kandeel                     | рр. 165-166 |
| 1933 Aviation Congress semi-postal project   | Abdelrahman Daw                       | рр. 166-167 |
| Egypt flight of Graf Zeppelin                | G Paul Green                          | pp. 168-169 |
| News and Views from Members and Beyond       |                                       | pp. 170-iii |