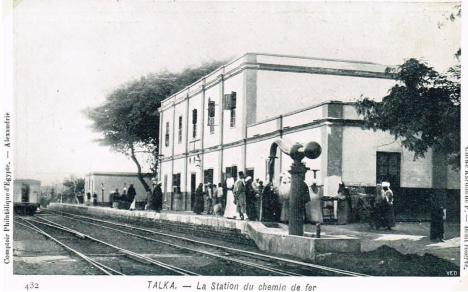

#### 4. MANSOURA – MANSURA (State Railway)

Mansourah, 16,000 inhabitants, capital of the province of Dakahlieh.

Talkah, a small town located opposite Mansourah, on the other side of the Nile. A ferry carries travellers from Talkah station to Mansourah station. *(Égypte – Notes et Itinéraires, 1882)* 

Station on the line Zagazig – Mansoura – (ferry to Talk(h)a until 1895) – Damiette (1865/1869) Cairo was connected with Mansourah by the line Cairo – Banha – Tanta – Mahalla – Talk(h)a – Damiette only by using the Talk(h)a - Mansoura ferry until 1895. Mansura was also connected with Cairo by the Cairo – Banha- Zagazig – Abou-Kebir – Mansoura line. (1865/69)

Egyptian Gazette Jul. 19 1912

TALKA – The railway station (Comptoir Philatélique d'Egypte – Cliché Khardiache)

Talka was connected by rail in 1863 (Cairo – Damiette) line

MANSOURAH – La Station du chemin de fer (Comptoir Philatélique d'Egypte)