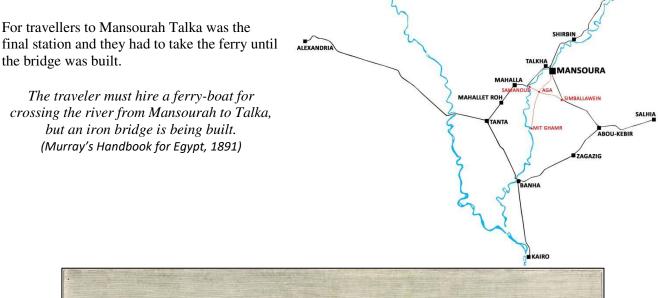

#### 4. MANSOURA – MANSURA (State Railway)

Mansourah, 16,000 inhabitants, capital of the province of Dakahlieh.

Talkah, a small town located opposite Mansourah, on the other side of the Nile. A ferry carries travellers from Talkah station to Mansourah station. *(Égypte – Notes et Itinéraires, 1882)* 

Station on the line Zagazig – Mansoura – (ferry to Talk(h)a until 1895) – Damiette (1865/1869) Cairo was connected with Mansourah by the line Cairo – Banha – Tanta – Mahalla – Talk(h)a – Damiette only by using the Talk(h)a - Mansoura ferry until 1895. Mansura was also connected with Cairo by the Cairo – Banha- Zagazig – Abou-Kebir – Mansoura line. (1865/69)

DAMIETTE (

Proposed iron bridge across the Nile at Mansoura (never built) (The Graphic Dec. 29 1877)

The completed bridge of 1895

MANSOURA - The new bridge of Talka (LL)

The decision to replace the existing single bridge with a double span was made in 1909. *(Egyptian Gazette Aug. 5 1909)* 