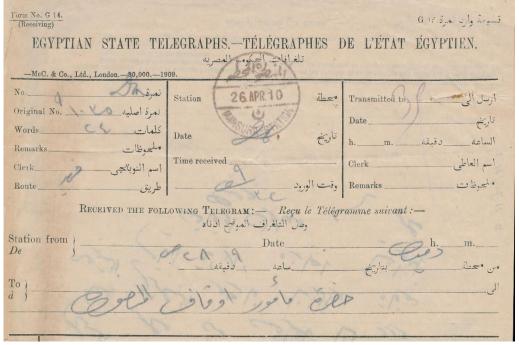

| TELEGRAPH  |                  |                                           |                  |
|------------|------------------|-------------------------------------------|------------------|
| T_MS_01    |                  |                                           |                  |
| 25/10/ · I | MANSURAH MAHATTA | Stamped in black<br>26 APR 10             |                  |
| 11 SEP.10  | 11 SEP. 10       |                                           | Single ring 30mm |
| THE CHINE  | MANSURA-STATION  | Stamped in lilac<br>11 SEP 10 – 25 SEP 13 |                  |

Telegram MANSURA-STATION 26 APR 10 in black

| I Friday to C                                                                                                   |
|-----------------------------------------------------------------------------------------------------------------|
| قسمة وارد غرة G ، ٤ قرر الد غرة G ، ٤ قرر الد غرة G                                                             |
| (Réceiver)<br>EGYPTIAN STATE TELEGRAPHS - TÉLÉGRAPHES DE L'ÉTAT ÉGYPTIEN.                                       |
| ALVIA SALAT DECARA DE SALADE DECAR ACTOR ASTAS DECARA DECARA DECARA DE      |
| المحكر الأت الجكومة المصرية 2/                                                                                  |
| kup. J. C. Lagoudakis - Aler90.000 - 191                                                                        |
| No Station Station Transmitted to                                                                               |
| Original No. 1396 to is bit Date                                                                                |
| Words ibs Date 19 001 is as as                                                                                  |
| Clerk Image received Clerk Clerk                                                                                |
| Route dir der lege con lege lege lege lege lege lege lege leg                                                   |
| RECEIVED THE FOLLOWING TELEGRAM :- Reçu le Télégramme suivant :-                                                |
| وصل التلقيرات المعام |
| Station from , hadrig back                                                                                      |
| De interior all interior                                                                                        |
| To? Cassis Wocat                                                                                                |
| a manager of                                                                                                    |
| mannin                                                                                                          |
|                                                                                                                 |