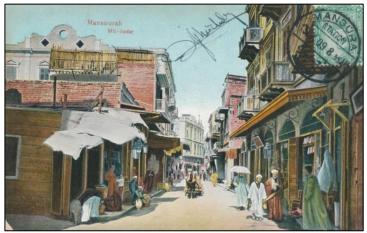

Redirected to Port Said via MANSURA (STATION) 14 III 07

Arrived PORT SAID 15 III 07

MANSOURAH MIT-HADER with a cancellation of MANSÛRA STATION 15 X 09

MANSURA STATION 20 IX 07 to BERLIN 28 II 07 via ALEXANDRIA 20 XI 07