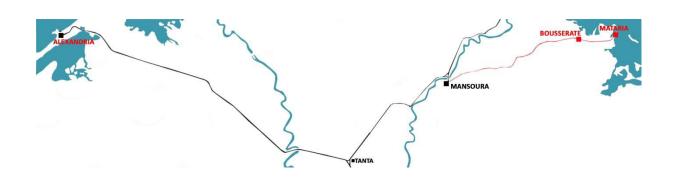

#### 4. MANSOURA – MANSURA (State Railway)

Mansourah, 16,000 inhabitants, capital of the province of Dakahlieh.

Talkah, a small town located opposite Mansourah, on the other side of the Nile. A ferry carries travellers from Talkah station to Mansourah station. *(Égypte – Notes et Itinéraires, 1882)* 

Station on the line Zagazig – Mansoura – (ferry to Talk(h)a until 1895) – Damiette (1865/1869) Cairo was connected with Mansourah by the line Cairo – Banha – Tanta – Mahalla – Talk(h)a – Damiette only by using the Talk(h)a - Mansoura ferry until 1895. Mansura was also connected with Cairo by the Cairo – Banha- Zagazig – Abou-Kebir – Mansoura line. (1865/69)