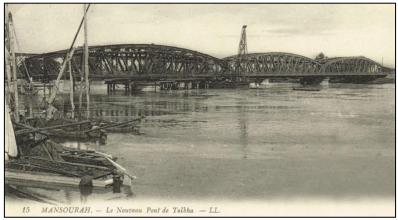

DAMIETTE (

Proposed iron bridge across the Nile at Mansoura (never built) (The Graphic Dec. 29 1877)

The completed bridge of 1895

MANSOURA - The new bridge of Talka (LL)

The decision to replace the existing single bridge with a double span was made in 1909. *(Egyptian Gazette Aug. 5 1909)* 

MANSOURA - The new bridge of Talka (LL)