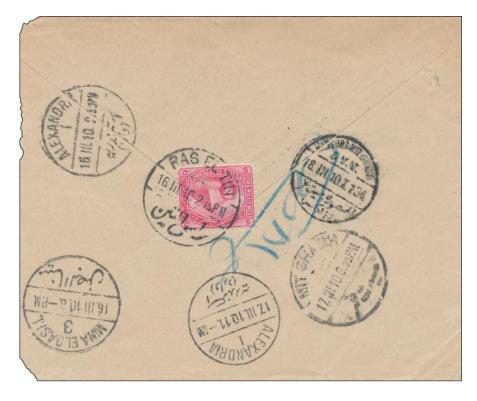

MANSOURA-STATION 25 XII 03 to Alexandria

Claudy Druce 8 High St

MANSÛRA (STATION) 6 XII 04 to OXFORD DE 14 04

Postage 10 millièmes

WATERLOO 7 MARS 1907 to Mansoura via DUMIAT-TANTA T.50 12 III 07 CAIRO 13 III 07 Arrival Mansoura (city) MANSOURA 13 III 07

Redirected to Port Said via MANSURA (STATION) 14 III 07

Arrived PORT SAID 15 III 07

MANSOURAH MIT-HADER with a cancellation of MANSÛRA STATION 15 X 09

MANSURA STATION 20 IX 07 to BERLIN 28 II 07 via ALEXANDRIA 20 XI 07